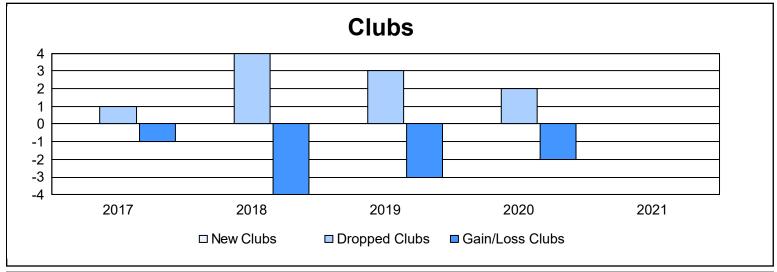

District 11 C1 As of June 2021 Cumulative

| Year      | New<br>Clubs | Dropped<br>Clubs | Gain/<br>Loss<br>Clubs | New<br>Members | Charter<br>Members | Reinstate<br>Members | Transfer<br>Members | Total<br>Member<br>Added | Total<br>Members<br>Dropped | Gain/<br>Loss<br>Members |
|-----------|--------------|------------------|------------------------|----------------|--------------------|----------------------|---------------------|--------------------------|-----------------------------|--------------------------|
| 2016-2017 | 0            | 1                | -1                     | 80             | 3                  | 4                    | 2                   | 89                       | 146                         | -57                      |
| 2017-2018 | 0            | 4                | -4                     | 73             | 1                  | 1                    | 3                   | 78                       | 121                         | -43                      |
| 2018-2019 | 0            | 3                | -3                     | 57             | 1                  | 3                    | 6                   | 67                       | 136                         | -69                      |
| 2019-2020 | 0            | 2                | -2                     | 49             | 0                  | 7                    | 3                   | 59                       | 113                         | -54                      |
| 2020-2021 | 0            | 0                | 0                      | 30             | 0                  | 8                    | 2                   | 40                       | 80                          | -40                      |
| Average   | 0            | 2                | -2                     | 58             | 1                  | 5                    | 3                   | 67                       | 119                         | -53                      |