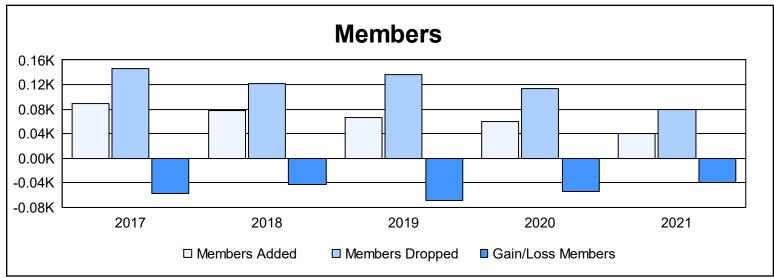

District 11 C1 As of June 2021 Cumulative

| Year      | New<br>Clubs | Dropped<br>Clubs | Gain/<br>Loss<br>Clubs | New<br>Members | Charter<br>Members | Reinstate<br>Members | Transfer<br>Members | Total<br>Member<br>Added | Total<br>Members<br>Dropped | Gain/<br>Loss<br>Members |
|-----------|--------------|------------------|------------------------|----------------|--------------------|----------------------|---------------------|--------------------------|-----------------------------|--------------------------|
| 2016-2017 | 0            | 1                | -1                     | 80             | 3                  | 4                    | 2                   | 89                       | 146                         | -57                      |
| 2017-2018 | 0            | 4                | -4                     | 73             | 1                  | 1                    | 3                   | 78                       | 121                         | -43                      |
| 2018-2019 | 0            | 3                | -3                     | 57             | 1                  | 3                    | 6                   | 67                       | 136                         | -69                      |
| 2019-2020 | 0            | 2                | -2                     | 49             | 0                  | 7                    | 3                   | 59                       | 113                         | -54                      |
| 2020-2021 | 0            | 0                | 0                      | 30             | 0                  | 8                    | 2                   | 40                       | 80                          | -40                      |
| Average   | 0            | 2                | -2                     | 58             | 1                  | 5                    | 3                   | 67                       | 119                         | -53                      |